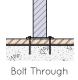

## **INSTALLATION**

# **FIXINGS**

· 12mm threaded rod (supplied) for 14mm diameter holes

Alternative finishes available on request

All measurements are in millimetres. Drawings are not to scale. Dimensions shown are for timber slat option.