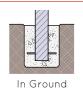

## **INSTALLATION**

# **FIXINGS**

· 12mm threaded rod (supplied) for 14mm diameter holes

Alternative finishes available on request

All measurements are in millimetres. Drawings are not to scale. Dimensions shown are for timber slat option.