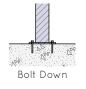

## **INSTALLATION**

# **FIXINGS**

· 12mm threaded rod (supplied) for 14mm diameter holes

Alternative finishes available on request

All measurements are in millimetres. Drawings are not to scale. Dimensions shown are for timber slat option.