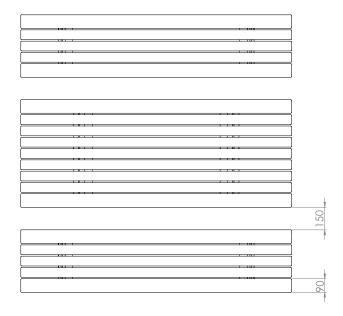

### **SLAT OPTIONS**

- · Oiled hardwood
- · Clear aluminium
- · Wood grain aluminium

# **FIXINGS**

· 12mm threaded rod (supplied) for 14mm diameter holes

Alternative finishes available on request

All measurements are in millimetres. Drawings are not to scale. Dimensions shown are for timber slat option.

| PRODUCT CODE    | FRAME FINISH | SLAT OPTION & SIZE (mm)         |
|-----------------|--------------|---------------------------------|
| QYS006-ALU-PC-T | Powdercoated | 90/65 x 32 Oiled solid timber   |
| QYS006-ALU-PC-A | Powdercoated | 90/65 x 35 Anodised aluminium   |
| QYS006-ALU-PC-W | Powdercoated | 90/65 x 35 Wood grain aluminium |