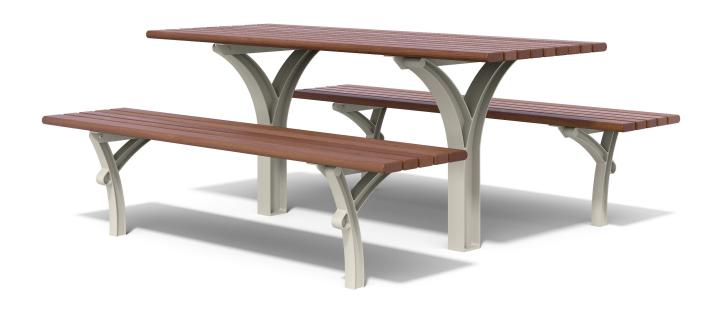

# PICNIC SETTING

Designer: Spark - Steve Wheaton

### **SLAT OPTIONS**

- · Oiled hardwood
- · Clear aluminium
- · Wood grain aluminium

#### FRAME

· Cast aluminium

#### **FRAME FINISH**

Powdercoated

| PRODUCT CODE    | FRAME FINISH | SLAT OPTION & SIZE (mm)         |
|-----------------|--------------|---------------------------------|
| QYS006-ALU-PC-T | Powdercoated | 90/65 x 32 Oiled solid timber   |
| QYS006-ALU-PC-A | Powdercoated | 90/65 x 35 Anodised aluminium   |
| QYS006-ALU-PC-W | Powdercoated | 90/65 x 35 Wood grain aluminium |