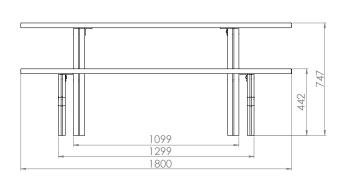

## **INSTALLATION**

# **FIXINGS**

· 12mm threaded rod (supplied) for 14mm diameter holes

Alternative finishes available on request

All measurements are in millimetres. Drawings are not to scale. Dimensions shown are for timber slat option.