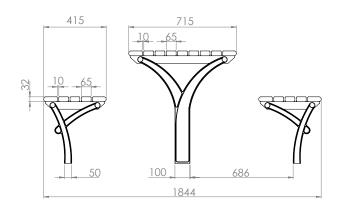

#### FRAME

· Cast aluminium

#### **FRAME FINISH**

Powdercoated

## **INSTALLATION**